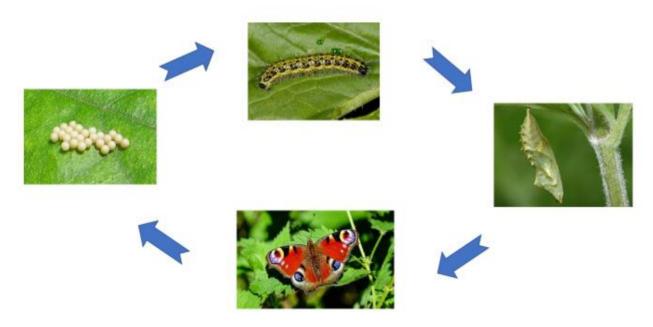

# The Butterfly Life Cycle

Ice Breaker: Label the life cycle of a butterfly in the figure above

#### Discuss life cycle of the butterfly and note the lesson learnt

| Stages           | Spiritual Lessons |
|------------------|-------------------|
| Eggs Group       |                   |
| Catepillar Group |                   |
| Pupa Group       |                   |
| Butterfly Group  |                   |