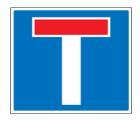

5. Listen to a Highway Patrol Officer or other safety officer talk about safety for children.

I watched a video about

6. Play a safety game.

The name of the safety game I played was

Stop Sign
Pedestrian crossing
Maximum speed limit
Slippery road
No cycling
Dead end
School crossing
No left turn
No waiting
No entry