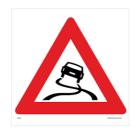

5. Listen to a Highway Patrol Officer or other safety officer talk about safety for children.

I watched a video about

6. Play a safety game.

The name of the safety game I played was

Stop Sign
Pedestrian crossing
Maximum speed limit
Slippery road
No cycling
Dead end
School crossing
No left turn
No waiting
No entry