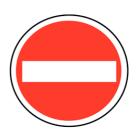

5. Listen to a Highway Patrol Officer or other safety officer talk about safety for children.

I watched a video about

6. Play a safety game.

The name of the safety game I played was

Stop Sign
Pedestrian crossing
Maximum speed limit
Slippery road
No cycling
Dead end
School crossing
No left turn
No waiting
No entry