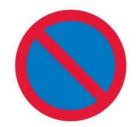

5. Listen to a Highway Patrol Officer or other safety officer talk about safety for children.

I watched a video about

6. Play a safety game.

The name of the safety game I played was

Stop Sign
Pedestrian crossing
Maximum speed limit
Slippery road
No cycling
Dead end
School crossing
No left turn
No waiting
No entry