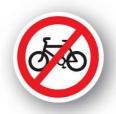

5. Listen to a Highway Patrol Officer or other safety officer talk about safety for children.

I watched a video about

6. Play a safety game.

The name of the safety game I played was

Stop Sign
Pedestrian crossing
Maximum speed limit
Slippery road
No cycling
Dead end
School crossing
No left turn
No waiting
No entry