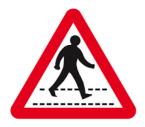

5. Listen to a Highway Patrol Officer or other safety officer talk about safety for children.

I watched a video about

6. Play a safety game.

The name of the safety game I played was

Stop Sign
Pedestrian crossing
Maximum speed limit
Slippery road
No cycling
Dead end
School crossing
No left turn
No waiting
No entry