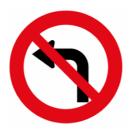

5. Listen to a Highway Patrol Officer or other safety officer talk about safety for children.

I watched a video about

6. Play a safety game.

The name of the safety game I played was

Stop Sign
Pedestrian crossing
Maximum speed limit
Slippery road
No cycling
Dead end
School crossing
No left turn
No waiting
No entry