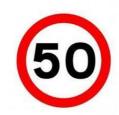

## Road Safety

1. Identify and explain 10 important road signs. (cut and stick the signs and use the word bank to correctly label each sign)

| - |  | <br> <br> -<br> - |
|---|--|-------------------|

Tell when and where to cross the road safely. I should cross the road at a... At a traffic light I should only cross when the... Discuss road safety rules for: 3. Walking along the road by yourself

5. Listen to a Highway Patrol Officer or other safety officer talk about safety for children.

I watched a video about

6. Play a safety game.

The name of the safety game I played was

Stop Sign
Pedestrian crossing
Maximum speed limit
Slippery road
No cycling
Dead end
School crossing
No left turn
No waiting
No entry